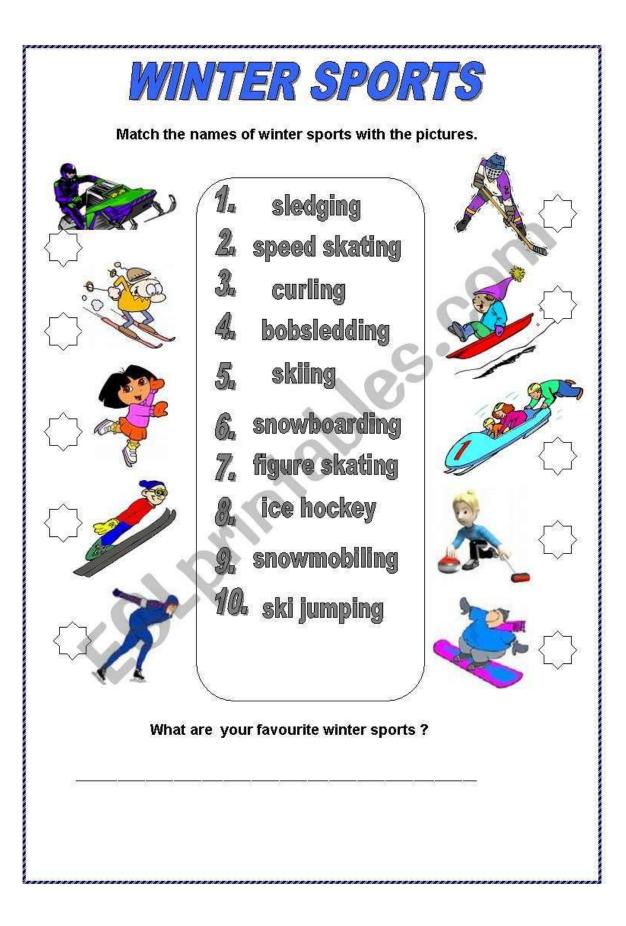

## 2. It is cold today. Let's go and play. «Ok! OK!»- say Mike and Jane. «Let's ski and skate!» – say Bill and Kate. «OK! OK!»- say Mike and Jane.

**3.** Kate's black, black cat is so fat. I like his green, green eyes. It plays with a ball, it plays with a mat. Kate's cat is so nice!